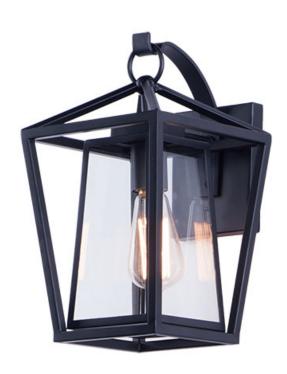

## **PRODUCT DESCRIPTION**

This frame inside a frame design is the perfect update to this classically inspired outdoor lantern. Durable stainless steel construction is finished in Black and supports an inner frame of Clear panels of glass for a crisp and clean appearance.

#### **MATERIAL**

Stainless Steel

# **GLASS**

Clear CL