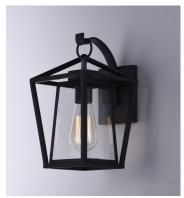

## **PRODUCT DESCRIPTION**

This frame inside a frame design is the perfect update to this classically inspired outdoor lantern. Durable stainless steel construction is finished in Black and supports an inner frame of Clear panels of glass for a crisp and clean appearance.