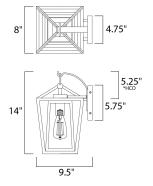

\*height from center of outlet to the top of the fixture

# **MEASUREMENTS**

DIMENSION : 8" W x 14" H x 9.5" Ext

**BACK PLATE** : 4.75" W x 5.75" H x 5.25" HCO

HANGING WEIGHT : 5.94 lb